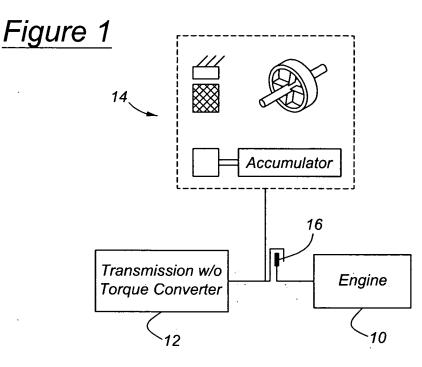

FGTL Docket #: 81074232 Title: CONTROL OF TRANSMISSION SHIFT POINTS FOR HYBRID VEHICLE HAVING PRIMARY AND SECONDARY POWER SOURCES Applicants: Potter et al Page 1 of 5

<sup>1/5</sup> 

Figure 3

E

.

1

| Gear | 40 | 28 | 20 | 38 | 2/4 Band |
|------|----|----|----|----|----------|
| 1st  |    | X  |    | X  |          |
| 2nd  |    | X  |    |    | X        |
| 3rd  |    | X  | X  |    |          |
| 4th  |    |    | X  |    | X        |
| REV  | X  |    |    | X  |          |